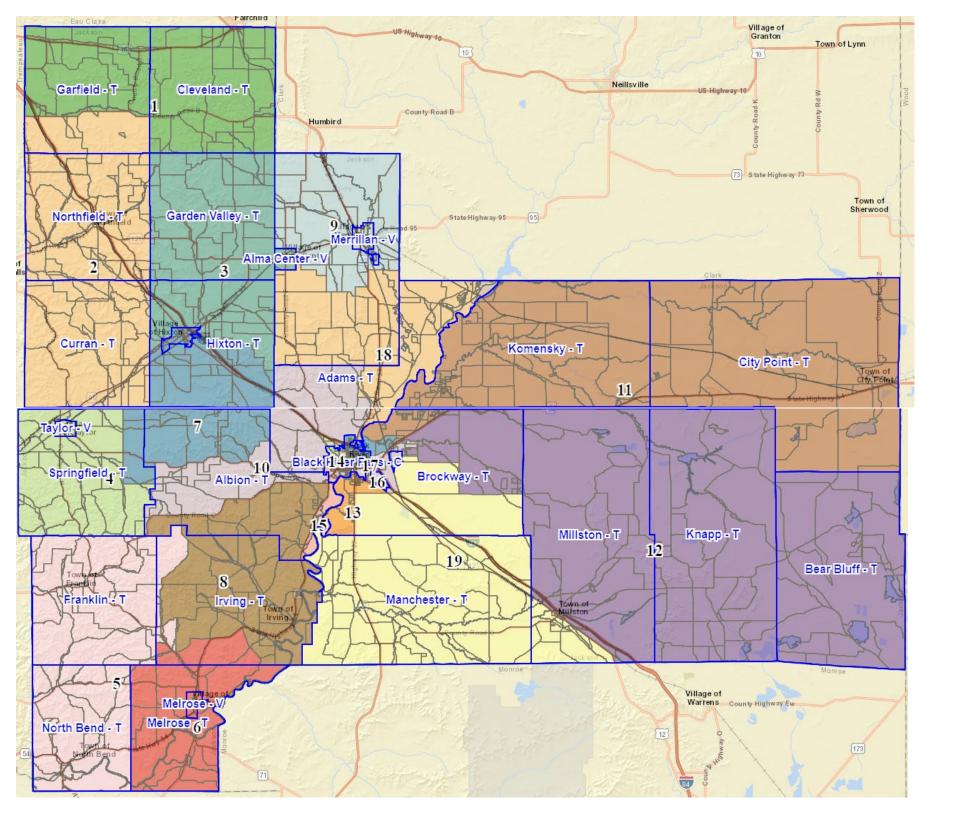

District 1: Town of Cleveland, Town of Garfield Ward \_\_\_\_

District 2: Town of Curran, North of Northfield, Town of Garfield Ward \_\_\_

District 3: Town of Garden Valley, Town of Hixton Ward  $\_$ , Village of Alma Center

District 4: Town of Springfield Ward \_\_\_, Village of Taylor

District 5: Town of North Bend, Town of Franklin, Town of Irving Ward \_\_\_

District 6: Town of Melrose, Village of Melrose, Town of Irving Ward \_\_\_

District 7: Town of Hixton Ward \_\_\_, Village of Hixton, Town of Albion Ward \_\_\_, Town of Springfield Ward \_\_\_

District 8: Town of Irving Ward \_\_\_, Town of Albion Ward \_\_\_

District 9: Town of Alma Ward \_\_\_, Village of Merrillan

District 10: Town of Albion Ward \_\_\_, Town of Adams Ward \_\_\_

District 11: Town of City Point, Town of Komensky, Town of Brockway Ward \_\_\_

District 12: Town of Bear Bluff, Town of Knapp, Town of Millston Ward \_\_\_, Town of Brockway Ward \_\_\_