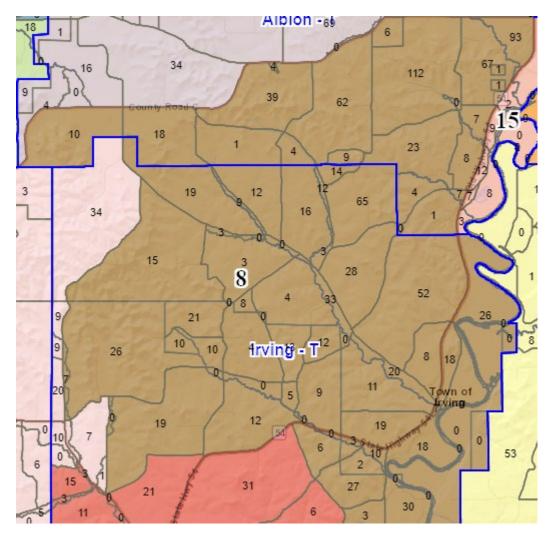

District 7: Town of Hixton Ward \_\_\_, Village of Hixton, Town of Albion Ward \_\_\_, Town of Springfield Ward \_\_\_

District 8: Town of Irving Ward \_\_\_, Town of Albion Ward \_\_\_

District 9: Town of Alma Ward \_\_\_, Village of Merrillan