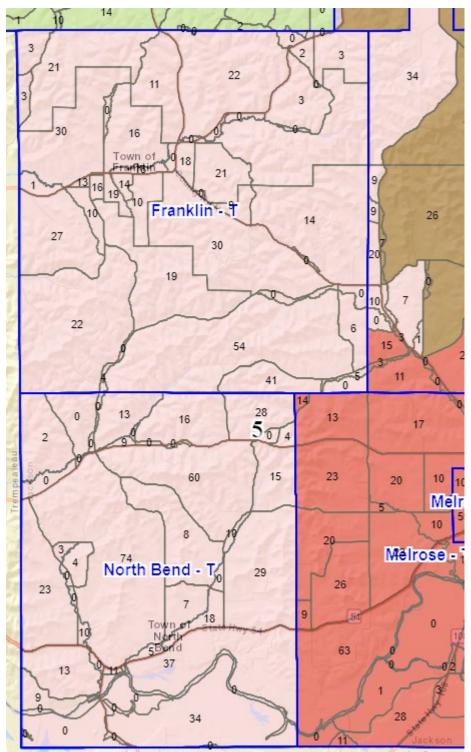

District 4: Town of Springfield Ward \_\_\_, Village of Taylor

District 5: Town of North Bend, Town of Franklin, Town of Irving Ward \_\_\_

District 6: Town of Melrose, Village of Melrose, Town of Irving Ward \_\_\_