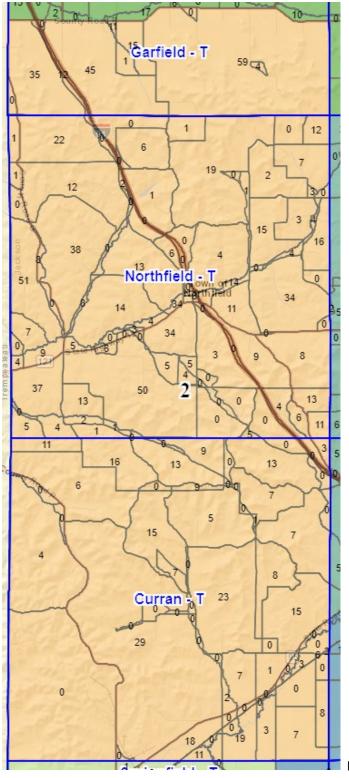

District 4: Town of Springfield Ward \_\_\_, Village of Taylor

District 5: Town of North Bend, Town of Franklin, Town of Irving Ward \_\_\_

District 6: Town of Melrose, Village of Melrose, Town of Irving Ward \_\_\_

District 7: Town of Hixton Ward \_\_\_, Village of Hixton, Town of Albion Ward \_\_\_, Town of Springfield Ward \_\_\_

District 8: Town of Irving Ward \_\_\_, Town of Albion Ward \_\_\_

District 9: Town of Alma Ward \_\_\_, Village of Merrillan