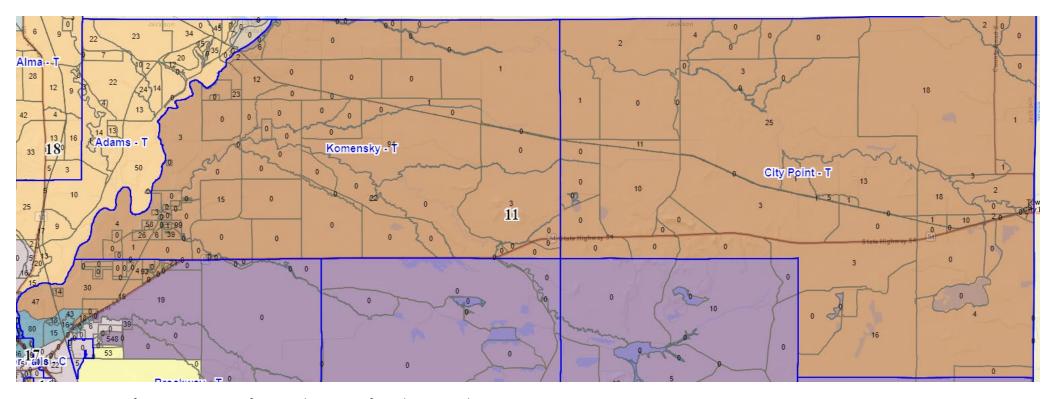

District 10: Town of Albion Ward \_\_\_, Town of Adams Ward \_\_\_

District 11: Town of City Point, Town of Komensky, Town of Brockway Ward \_\_\_

District 12: Town of Bear Bluff, Town of Knapp, Town of Millston Ward \_\_\_, Town of Brockway Ward \_\_\_