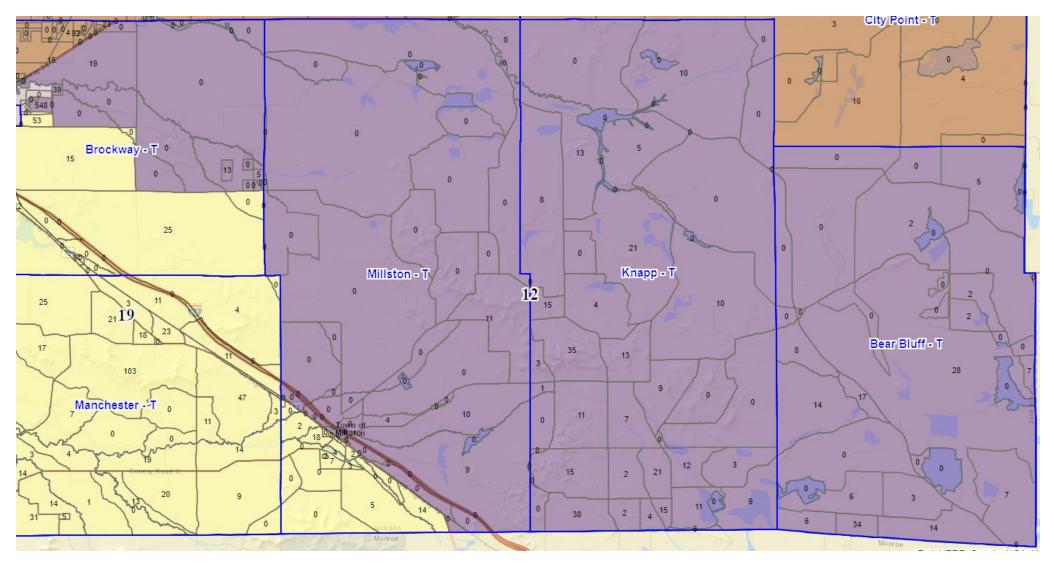

District 10: Town of Albion Ward \_\_\_, Town of Adams Ward \_\_\_

District 11: Town of City Point, Town of Komensky, Town of Brockway Ward \_\_\_

District 12: Town of Bear Bluff, Town of Knapp, Town of Millston Ward \_\_\_, Town of Brockway Ward \_\_\_