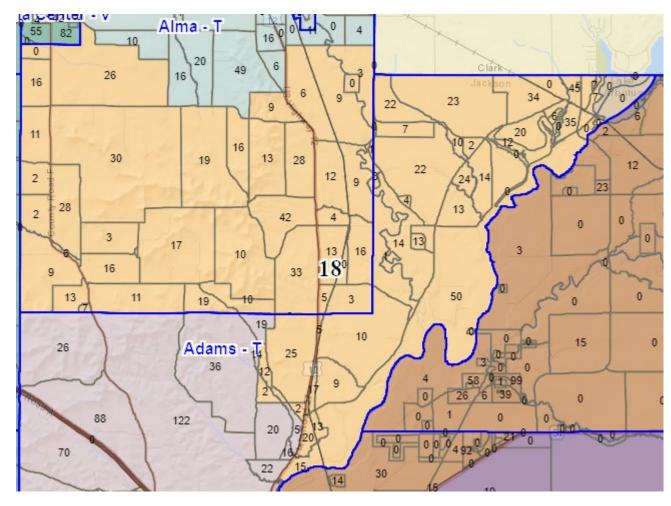

District 17: City of BRF Ward \_\_\_, Town of Brockway Ward \_\_\_

District 18: Town of Adams Ward \_\_\_, Town of Alma Ward \_\_\_

District 19: Town of Manchester, Town of Millston Ward \_\_\_, Town of Brockway Ward \_\_\_