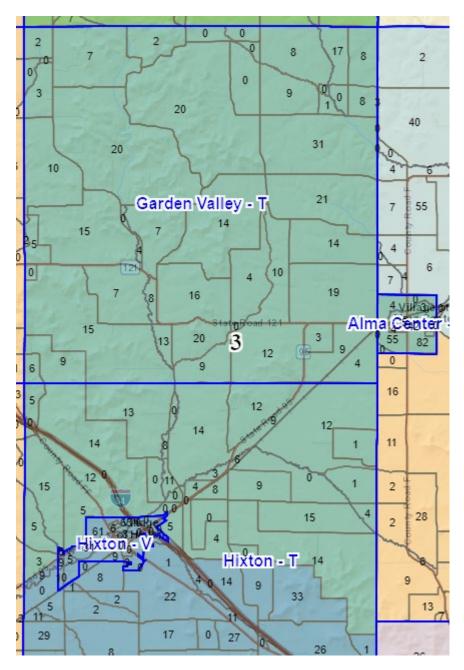

District 1: Town of Cleveland, Town of Garfield Ward \_\_\_\_

District 2: Town of Curran, North of Northfield, Town of Garfield Ward \_\_\_

District 3: Town of Garden Valley, Town of Hixton Ward  $\_$ , Village of Alma Center

District 7: Town of Hixton Ward \_\_\_, Village of Hixton, Town of Albion Ward \_\_\_, Town of Springfield Ward \_\_\_

District 8: Town of Irving Ward \_\_\_, Town of Albion Ward \_\_\_

District 9: Town of Alma Ward \_\_\_, Village of Merrillan