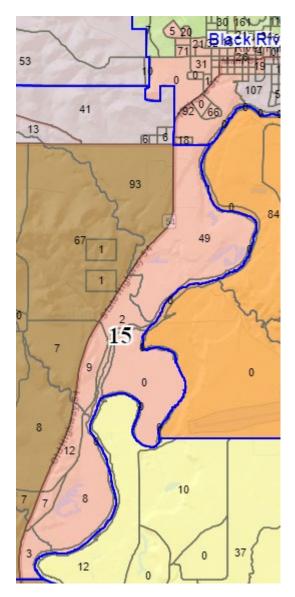

District 13: Town of Brockway Ward \_\_\_

District 14: City of BRF Ward \_\_\_, Town of Adams Ward \_\_\_

District 15: Town of Albion Ward \_\_\_, City of BRF Ward \_\_\_

District 16: City of BRF Ward \_\_\_, Town of Brockway Ward \_\_\_