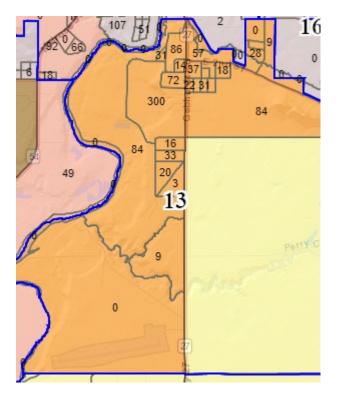

District 13: Town of Brockway Ward \_\_\_

District 14: City of BRF Ward \_\_\_, Town of Adams Ward \_\_\_

District 15: Town of Albion Ward \_\_\_, City of BRF Ward \_\_\_

District 16: City of BRF Ward \_\_\_, Town of Brockway Ward \_\_\_