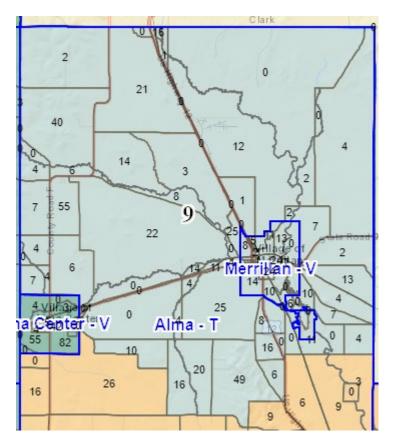

District 7: Town of Hixton Ward \_\_\_, Village of Hixton, Town of Albion Ward \_\_\_, Town of Springfield Ward \_\_\_

District 8: Town of Irving Ward \_\_\_, Town of Albion Ward \_\_\_

District 9: Town of Alma Ward \_\_\_, Village of Merrillan