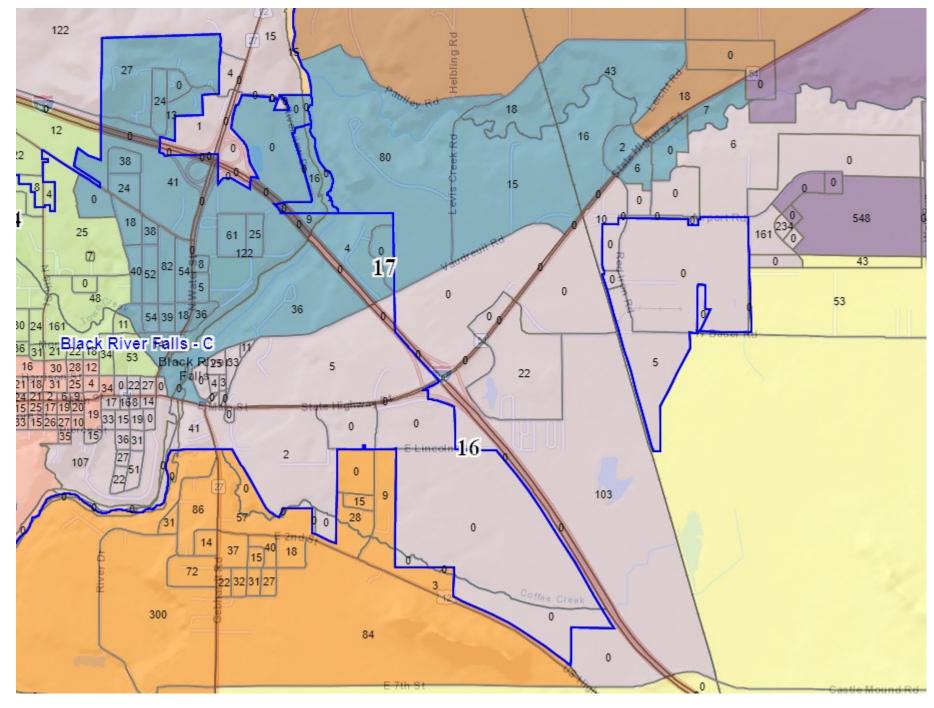

District 13: Town of Brockway Ward \_\_\_

District 14: City of BRF Ward \_\_\_, Town of Adams Ward \_\_\_

District 15: Town of Albion Ward \_\_\_, City of BRF Ward \_\_\_

District 16: City of BRF Ward \_\_\_, Town of Brockway Ward \_\_\_

District 17: City of BRF Ward \_\_\_, Town of Brockway Ward \_\_\_

District 18: Town of Adams Ward \_\_\_, Town of Alma Ward \_\_\_

District 19: Town of Manchester, Town of Millston Ward \_\_\_, Town of Brockway Ward \_\_\_