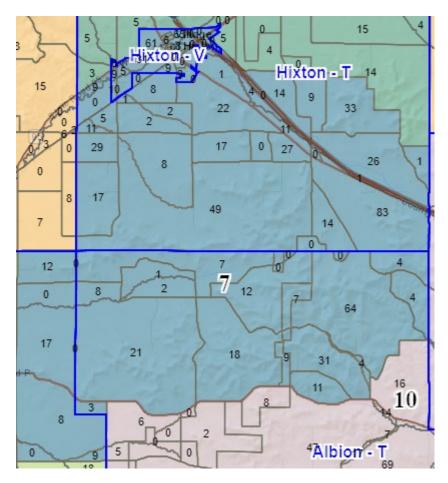

District 7: Town of Hixton Ward \_\_\_, Village of Hixton, Town of Albion Ward \_\_\_, Town of Springfield Ward \_\_\_

District 8: Town of Irving Ward \_\_\_, Town of Albion Ward \_\_\_

District 9: Town of Alma Ward \_\_\_, Village of Merrillan