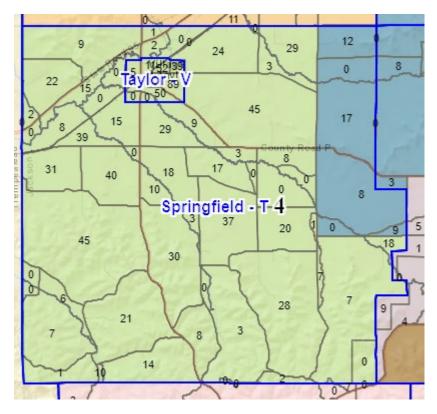

District 4: Town of Springfield Ward \_\_\_, Village of Taylor

District 5: Town of North Bend, Town of Franklin, Town of Irving Ward \_\_\_

District 6: Town of Melrose, Village of Melrose, Town of Irving Ward \_\_\_