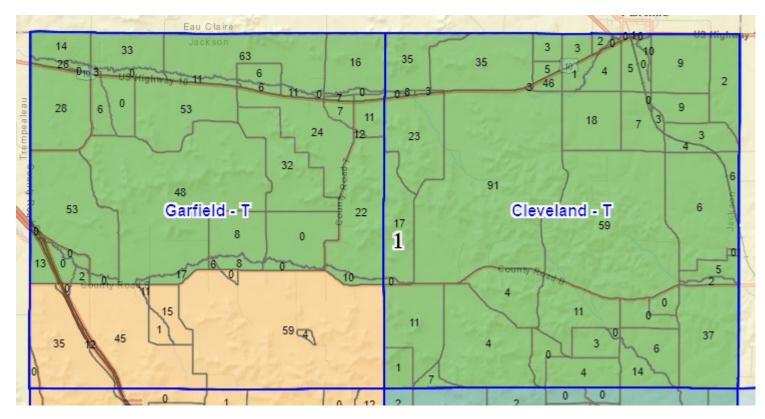

District 1: Town of Cleveland, Town of Garfield Ward \_\_\_\_

District 2: Town of Curran, North of Northfield, Town of Garfield Ward \_\_\_

District 3: Town of Garden Valley, Town of Hixton Ward  $\_$ , Village of Alma Center