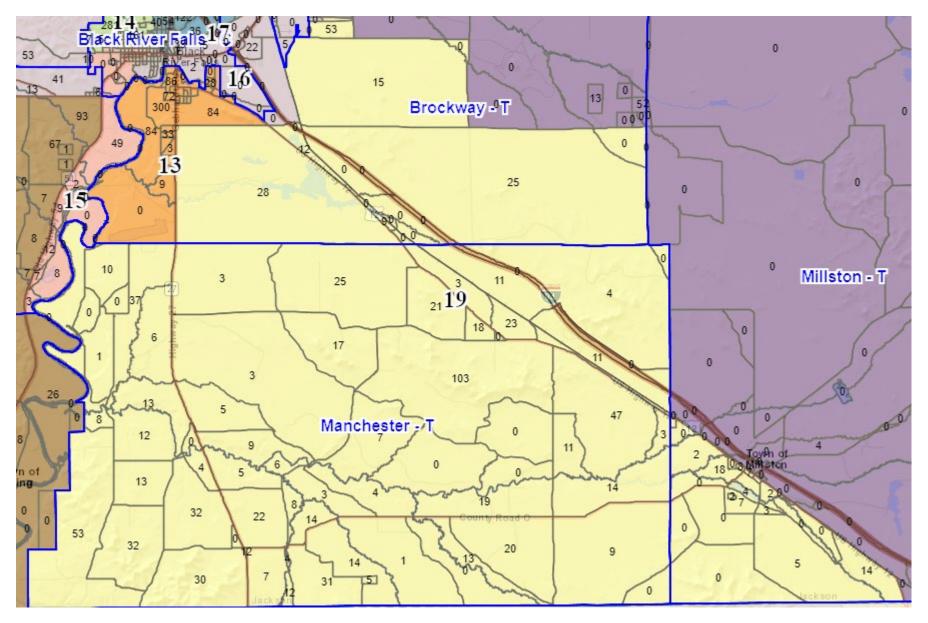

District 13: Town of Brockway Ward \_\_\_

District 14: City of BRF Ward \_\_\_, Town of Adams Ward \_\_\_

District 15: Town of Albion Ward \_\_\_, City of BRF Ward \_\_\_

District 16: City of BRF Ward \_\_\_, Town of Brockway Ward \_\_\_

District 17: City of BRF Ward \_\_\_, Town of Brockway Ward \_\_\_

District 18: Town of Adams Ward \_\_\_, Town of Alma Ward \_\_\_

District 19: Town of Manchester, Town of Millston Ward \_\_\_, Town of Brockway Ward \_\_\_