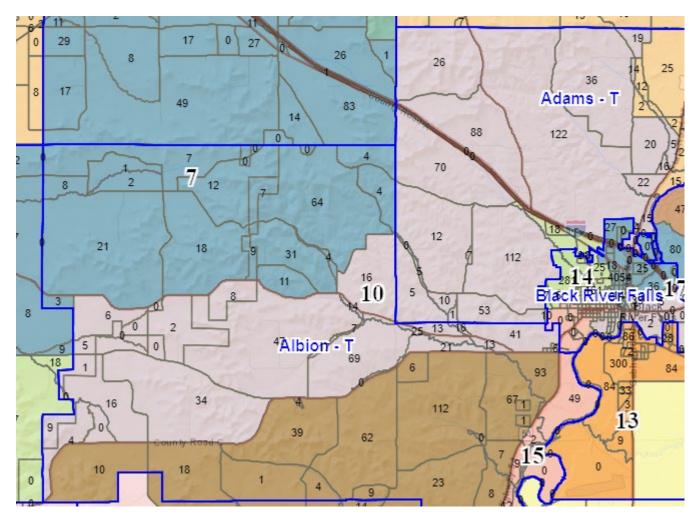

District 7: Town of Hixton Ward \_\_\_, Village of Hixton, Town of Albion Ward \_\_\_, Town of Springfield Ward \_\_\_

District 8: Town of Irving Ward \_\_\_, Town of Albion Ward \_\_\_

District 9: Town of Alma Ward \_\_\_, Village of Merrillan

District 10: Town of Albion Ward \_\_\_, Town of Adams Ward \_\_\_

District 11: Town of City Point, Town of Komensky, Town of Brockway Ward \_\_\_

District 12: Town of Bear Bluff, Town of Knapp, Town of Millston Ward \_\_\_, Town of Brockway Ward \_\_\_

District 13: Town of Brockway Ward \_\_\_

District 14: City of BRF Ward \_\_\_, Town of Adams Ward \_\_\_

District 15: Town of Albion Ward \_\_\_, City of BRF Ward \_\_\_

District 16: City of BRF Ward \_\_\_, Town of Brockway Ward \_\_\_