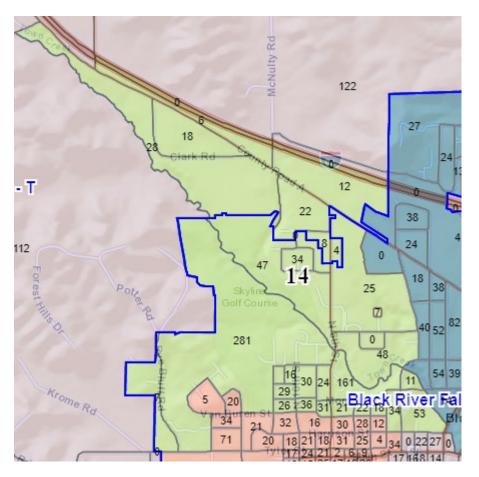

District 13: Town of Brockway Ward \_\_\_

District 14: City of BRF Ward \_\_\_, Town of Adams Ward \_\_\_

District 15: Town of Albion Ward \_\_\_, City of BRF Ward \_\_\_

District 16: City of BRF Ward \_\_\_, Town of Brockway Ward \_\_\_