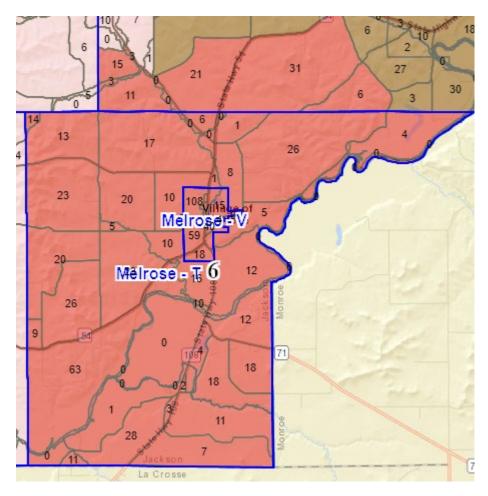

District 4: Town of Springfield Ward \_\_\_, Village of Taylor

District 5: Town of North Bend, Town of Franklin, Town of Irving Ward \_\_\_

District 6: Town of Melrose, Village of Melrose, Town of Irving Ward \_\_\_